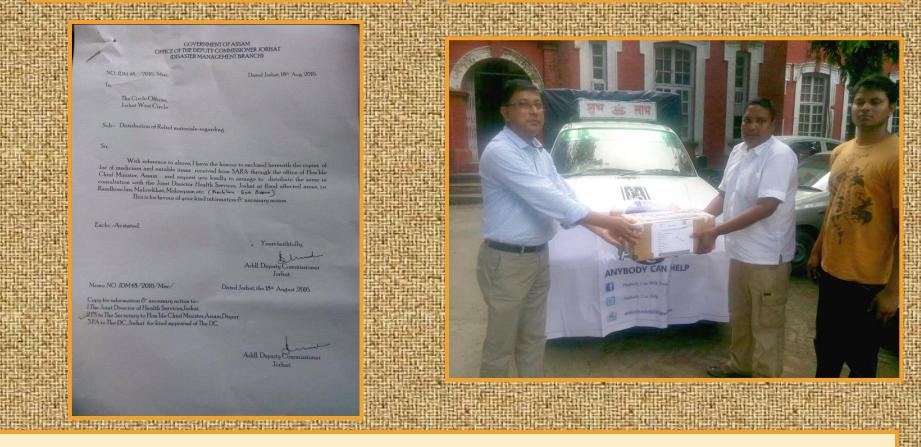

|                     | - |
| (H.O) J 93, SARITA VIHAR    |                     |   |
| NEW - DELHI - 110076        |                     |   |
| PHONE: 011 - 41401216       | NOT                 |   |
| ROM:                        | FOR                 | 1 |
| HE - SARA (NGO)             | SAL                 | E |
| 06 APNA VIHAR KUNJWANI      |                     |   |
| AMMU - 180010 J&K           |                     |   |
| IOBILE: +91 - 94191 - 91666 |                     |   |
| ONTENTS:                    |                     |   |
| ISCUITS                     |                     |   |
|                             |                     |   |



### **Our WORK.. SUPPORT TO GOONJ.. Third Dispatch**

#### **DISTRIBUTION ORDER**

#### **MEDICINES HANDED OVER TO DC JORHAT**



### **Our WORK.. ON GROUND.**

 Contribution of 'THE - SARA' during Assam Floods 2016 Relief Mission gets mentioned in
September Edition of SpiceJet Magazine -Spice Route.

#### SPICEJET ||||| CSR

# SpiceJet extends a helping hand for Assam flood relief

In July this year, Assam received 60 per cent more rainfall than it received in July 2015, flooding the state. This affected 1.8 million people, and flooded the Kaziranga National Park.

→ SpiceJet, in association with Anybody Can Help, a voluntary association, and Assam CM Sarbananda Sonowal's office, helped with relief efforts

→Nearly 800 kilos of rice and dal, donated by Anybody Can Help, were ferried and distributed by SpiceJet to Jorhat

→1,500 packets of food supplies were donated by SpiceJet in Majuli Islands

→103 cartons of mi