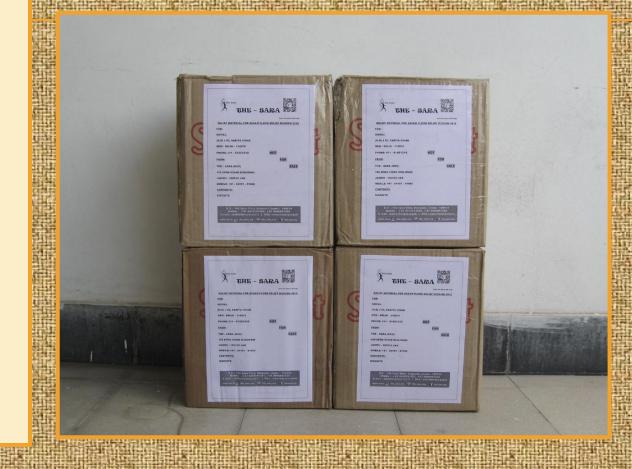

### **Our WORK.. SUPPORT TO GOONJ.. First Dispatch**

#### **CONSIGNEE GOONJ NGO**

#### **TRANSPORT WAY BILL**

| MEDICAL RELIEF FOR ASSAM    | Scan the above QR Code |
|-----------------------------|------------------------|
| FOR:                        | and a second second    |
| GOONJ,                      |                        |
| (H.O) J 93, SARITA VIHAR    |                        |
| NEW - DELHI - 110076        |                        |
| PHONE: 011 - 41401216       | NOT                    |
| FROM:                       | FOR                    |
| THE - SARA (NGO)            | SALE                   |
| 106 APNA VIHAR KUNJWANI     |                        |
| JAMMU - 180010 J&K          |                        |
| MOBILE: +91 - 94191 - 91666 |                        |
| CONTENTS:                   |                        |
| SANITARY PADS               |                        |
|                             |                        |