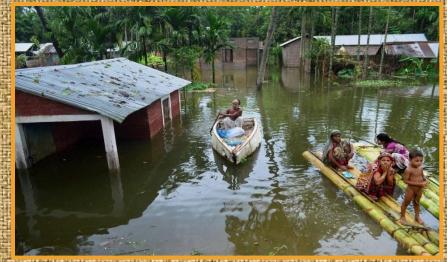

ythe\_sara\_org

f /the.sara.org

R

F

P

- Owing to continuous heavy rains the North-East State of Assam was heavily hit by flooding during the July and August 2016 monsoon season.
- The water level reached dangerous levels quickly, causing widespread flooding in 21 of 27 districts.
- More than 1.6 million people were affected.
- Around 200,000 hectares (490,000 acres) of farming land was affected by the floods.
- The floods affected the Pobitora Wildlife Sanctuary and the Kaziranga National Park, a World Heritage Site.