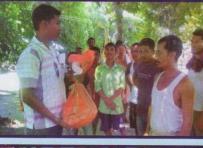

# The SCENARIO....

On the behalf of **Darbar Peer Mitha** Jammu Peer Zulfikar Ali, Nakul Tagotra, **Mir Mudassar & their Team donated** medicines and eatables to 'THE -SARA' for its Assam **Flood Relief Mission** 2016.

### Darbar Peer Mitha donates relief for Assam Flood Relief Mission

#### STATE TIMES NEWS

JAMMU: On the behalf of Darbar Peer Mitha Sarkar, Zulfikar Ali, Nakul Tagotra, Mir Mudassar and their team donated medicines and eatables for the victims of Assam Floods to the NGO 'The Sara'.

The relief material was handed over to President 'The Sara', Gurjeet Kour, a well known working on crisis support and suicide prevention for its 'Assam Flood Relief Mission 2016' initiative. The medicines included anti-biotics, pain killers, cough and cold formulations,

Members of Darbar Peer Mitha Sarkar handing over relief material to the NGO 'The Sara' activists at Jammu.

etc. and eatables shall be dispatched by 'The - Sara' to the relief teams of various organisations working on ground in Assam. The -Sara in past has also rendered its services during 2014 J and K Floods, 2014 Assam Floods and 2015 Nepal earthquake.