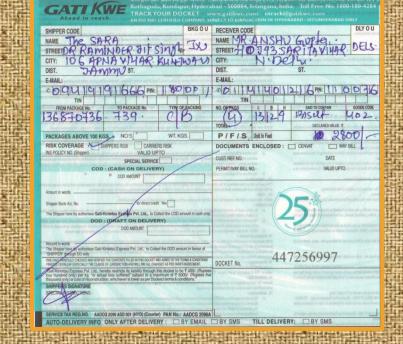

#### **TRANSPORT WAY BILL**

| MEDICAL RELIEF FOR ASSAM    | Scan the above QR Code |
|-----------------------------|------------------------|
| FOR:                        | and a second second    |
| GOONJ,                      |                        |
| (H.O) J 93, SARITA VIHAR    |                        |
| NEW - DELHI - 110076        |                        |
| PHONE: 011 - 41401216       | NOT                    |
| FROM:                       | FOR                    |
| THE - SARA (NGO)            | SALE                   |
| 106 APNA VIHAR KUNJWANI     |                        |
| JAMMU - 180010 J&K          |                        |
| MOBILE: +91 - 94191 - 91666 |                        |
| CONTENTS:                   |                        |
| SANITARY PADS               |                        |
|                             |                        |