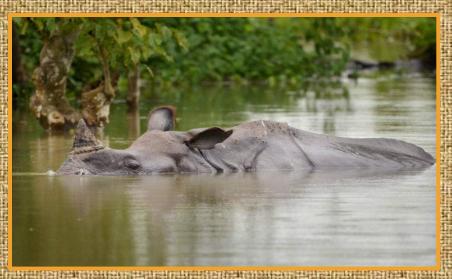

ythe\_sara\_org

f /the.sara.org

R

F

P

- Owing to continuous heavy rains the North-East State of Assam was heavily hit by flooding during the July and August 2016 monsoon season.
- The water level reached dangerous levels quickly, causing widespread flooding in 21 of 27 districts.
- More than 1.6 million people were affected.
- Around 200,000 hectares (490,000 acres) of farming land was affected by the floods.
- The floods affected the Pobitora Wildlife Sanctuary and the Kaziranga National Park, a World Heritage Site.