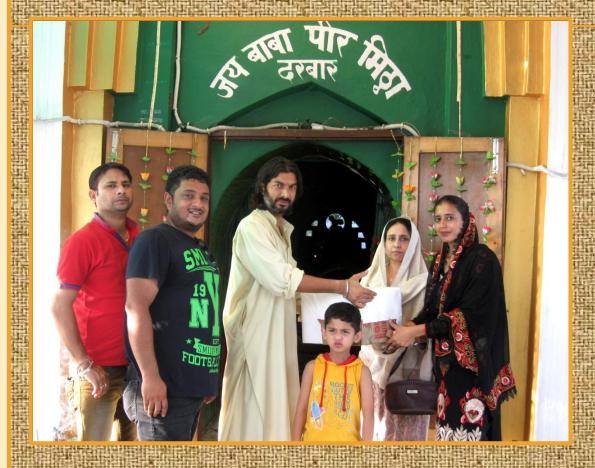

# The SCENARIO....

On the behalf of **Darbar Peer Mitha** Jammu Peer Zulfikar Ali, Nakul Tagotra, **Mir Mudassar & their Team donated** medicines and eatables to 'THE -SARA' for its Assam **Flood Relief Mission** 2016.

### Darbar Peer Mitha donates relief for Assam Flood Relief Mission

#### STATE TIMES NEWS

JAMMU: On the behalf of Darbar Peer Mitha Sarkar, Zulfikar Ali, Nakul Tagotra, Mir Mudassar and their team donated medicines and eatables for the victims of Assam Floods to the NGO 'The Sara'.

The relief material was handed over to President 'The Sara', Gurjeet Kour, a well known working on crisis support and suicide prevention for its 'Assam Flood Relief Mission 2016' initiative. The medicines included anti-biotics, pain killers, cough and cold formulations,

Members of Darbar Peer Mitha Sarkar handing over relief material to the NGO 'The Sara' activists at Jammu.

etc. and eatables shall be dispatched by 'The - Sara' to the relief teams of various organisations working on ground in Assam. The -Sara in past has also rendered its services during 2014 J and K Floods, 2014 Assam Floods and 2015 Nepal earthquake.