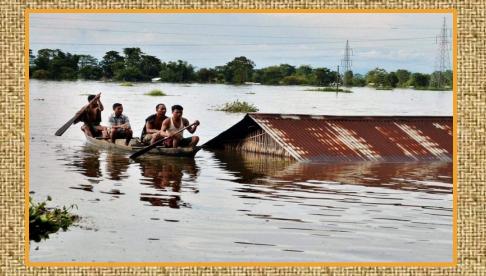

ythe\_sara\_org

f /the.sara.org

R

F

P

- Owing to continuous heavy rains the North-East State of Assam was heavily hit by flooding during the July and August 2016 monsoon season.
- The water level reached dangerous levels quickly, causing widespread flooding in 21 of 27 districts.
- More than 1.6 million people were affected.
- Around 200,000 hectares (490,000 acres) of farming land was affected by the floods.
- The floods affected the Pobitora Wildlife Sanctuary and the Kaziranga National Park, a World Heritage Site.