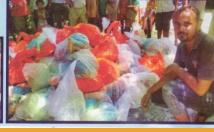

STATETIMES • Sunday • August 14, 2016

 'THE – SARA' in its effort to provide much needed Relief to Assam Flood victims dispatched first batch of Relief to NGO GOONJ which was working on ground in Assam.

Relief comprised of Sanitary Pads for the victims of Assam Floods.

### **Our WORK.. SUPPORT TO GOONJ.. First Dispatch**