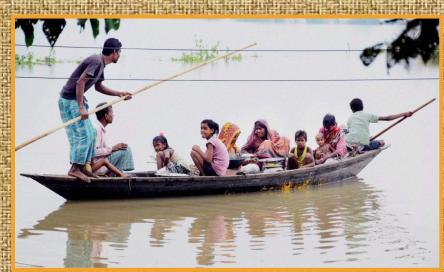

ythe\_sara\_org

f /the.sara.org

R

F

P

- Owing to continuous heavy rains the North-East State of Assam was heavily hit by flooding during the July and August 2016 monsoon season.
- The water level reached dangerous levels quickly, causing widespread flooding in 21 of 27 districts.
- More than 1.6 million people were affected.
- Around 200,000 hectares (490,000 acres) of farming land was affected by the floods.
- The floods affected the Pobitora Wildlife Sanctuary and the Kaziranga National Park, a World Heritage Site.