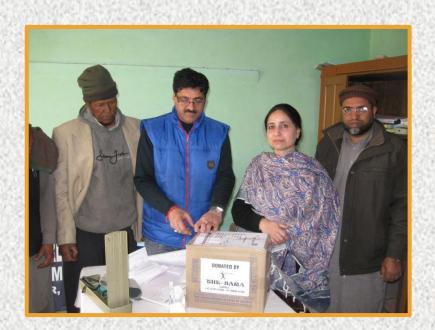

# Our WORK.. MISSION COMPASSION RELIEF DISTRIBUTION AT J&K KUSHT ASHRAM JAMMU.

THE - SARA under J&K **Flood Relief Mission** 2014-15 continued with its GIFT A BOOK initiative for the school children affected by J&K Floods of 2014. Under this initiative School Bags, Note-Books & **Stationery Material was** distributed among school kids.