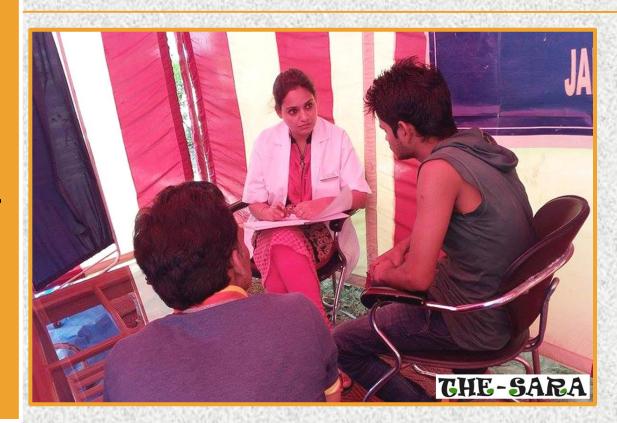

Our WORK.. SUICIDE PREVENTION HELPLINE..

THE – SARA organized in Field Face to Face Counseling Sessions for the people with Mental Health Issues.

Our WORK.. FACE TO FACE COUNSELING SESSIONS..