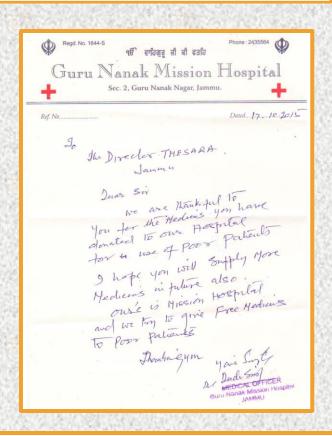

### **ACKNOWLEDGEMENT**

Members of THE - SARA with Dr. Deedar Singh AO, Guru Nanak Mission Hospital

Our WORK.. DONATION OF MEDICINES TO GURU NANAK MISSION HOSPITAL JAMMU OCT 2015..