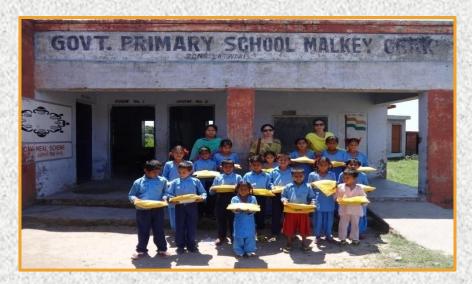

# Our WORK.. MISSION COMPASSION RELIEF DISTRIBUTION AT J&K KUSHT ASHRAM JAMMU.

THE - SARA under J&K **Flood Relief Mission** 2014-15 continued with its GIFT A BOOK initiative for the school children affected by J&K Floods of 2014. Under this initiative School Bags, Note-Books & **Stationery Material was** distributed among school kids.

## **Our WORK.. GIFT A BOOK INITIATIVE..**

# Our WORK... GIFT A BOOK Distribution In GOVT. PRIMARY SCHOOL MALKEY CHAK JAMMU

#### **■ STATE TIMES NEWS**

JAMMU: THE-SARA, an NGO under its 'Gift a Book' initiative for the school children affected by floods and rains in Jammu and Kashmir carried out yet another distribution of books and stationery items. Team of 'THE-SARA'
led by Vice-President
Gurjeet Kour on Sunday
visited Government
Primary School Malkey
Chak and Government
Girls Middle School
Karwal in Phallian Mandal
area falling under Satwari
Zone of Jammu District.