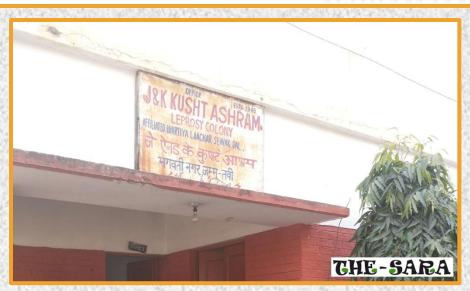

Our WORK.. DONATION OF MEDICINES TO J&K KUSHT ASHRAM JAMMU..

# 'The - Sara' donates medicines to Kusht Ashram

**Excelsior Correspondent** 

JAMMU, Feb 10: "The -Sara", an NGO working on crisis support and suicide prevention, today donated a lot of medicines to J&K Kusht Ashram, Bhagwati Nagar, Jammu, under its 'Health is Wealth' initiative.