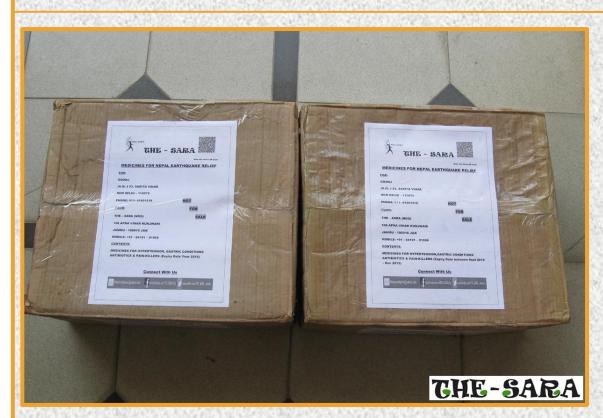

# THE - SARA **QUAKE RELIEF NEPAL MISSION 2015**

## **HIGHLIGHTS – QUAKE RELIEF NEPAL...**

- Quake Relief Nepal Mission was the first International Crisis Support Mission of THE - SARA.
- Sr. BJP leader from J&K Mr. Yudhvir Sethi donated large amount of Relief Medicines.
- Provided much needed succor to thousands of people by supporting Organizations like GOONJ and S.A.F Canada.
- Channelised over 50 Kgs. of Relief Medicines.
- Supported Govt. of Nepal in their Earthquake Relief efforts and dispatched medicines to Embassy of Nepal in India, New-Delhi.

## **SUPPORT To Our Mission....**

- THE SARA in its effort to provide much needed Medical Relief to Nepal Earthquake victims dispatched first batch of medicines to NGO GOONJ which was working on ground in Nepal.
- Medicines included antibiotics, anti hypertensive's, for diabetics and Pediatric cough & cold formulations.