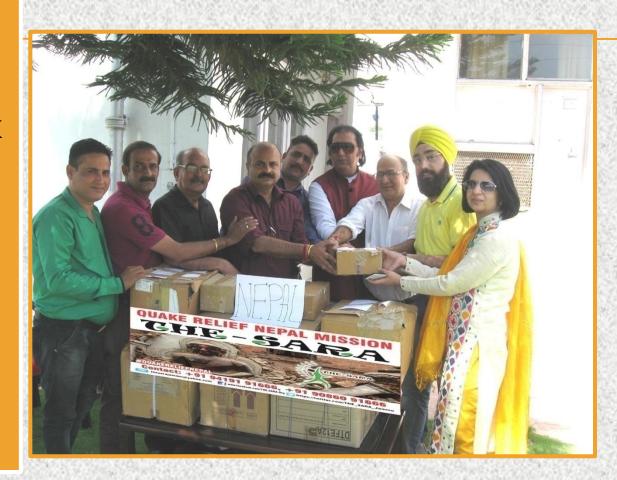

# THE - SARA **QUAKE RELIEF NEPAL MISSION 2015**

## **HIGHLIGHTS – QUAKE RELIEF NEPAL...**

- Quake Relief Nepal Mission was the first International Crisis Support Mission of THE - SARA.
- Sr. BJP leader from J&K Mr. Yudhvir Sethi donated large amount of Relief Medicines.
- Provided much needed succor to thousands of people by supporting Organizations like GOONJ and S.A.F Canada.
- Channelised over 50 Kgs. of Relief Medicines.
- Supported Govt. of Nepal in their Earthquake Relief efforts and dispatched medicines to Embassy of Nepal in India, New-Delhi.

N N U A L 2015-16 R E

0

Sr. BJP Leader from J&K
Mr. Yudhvir Sethi
supported THE – SARA
Quake Relief Nepal
Mission by donating
large amount of life
saving drugs for the
victims of Nepal
Earthquake.