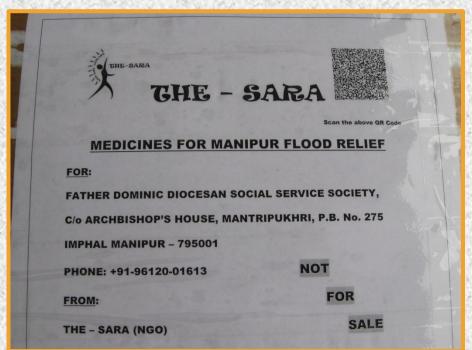

A N N U A L 2015-16 R E P

R T

- □ THE SARA for the victims of 2015 Manipur Floods dispatched medicines to Father Dominic Diocesan Social Service Society Imphal, Manipur.
- Medicines included antibiotics, painkillers, cough & cold formulations and for gastric conditions.

Our WORK.. MANIPUR FLOOD RELIEF..

# CONSIGNEE FATHER DOMINIC DIOCESAN SOCIAL SERVICE SOCIETY