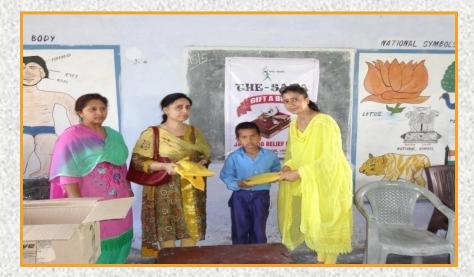

# Our WORK.. MISSION COMPASSION RELIEF DISTRIBUTION AT J&K KUSHT ASHRAM JAMMU.

THE - SARA under J&K **Flood Relief Mission** 2014-15 continued with its GIFT A BOOK initiative for the school children affected by J&K Floods of 2014. Under this initiative School Bags, Note-Books & **Stationery Material was** distributed among school kids.

## **Our WORK.. GIFT A BOOK INITIATIVE..**

# Our WORK... GIFT A BOOK Distribution In GOVT. PRIMARY SCHOOL MALKEY CHAK JAMMU