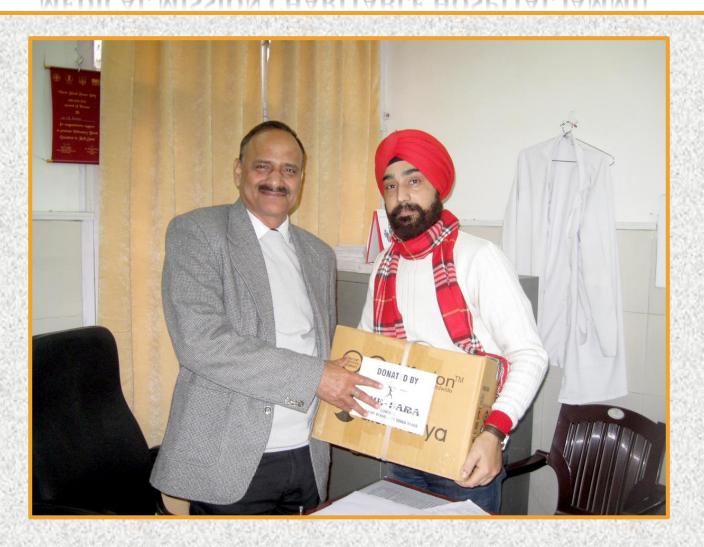

#### **GOVT. HIGHER SECONDARY SCHOOL BISHNAH**

**Our WORK.. AWARENESS LECTURES..** 

THE - SARA under J&K
Flood Relief Mission
2014-15 donated
Medicines to Indian Red
Cross Society Jammu.

Ms. Manpreet Kour of THE – SARA with Mr. RC Puri Hony. Secretary of IRCS Jammu.

Our WORK.. DONATION OF MEDICINES TO INDIAN RED CROSS SOCIETY JAMMU