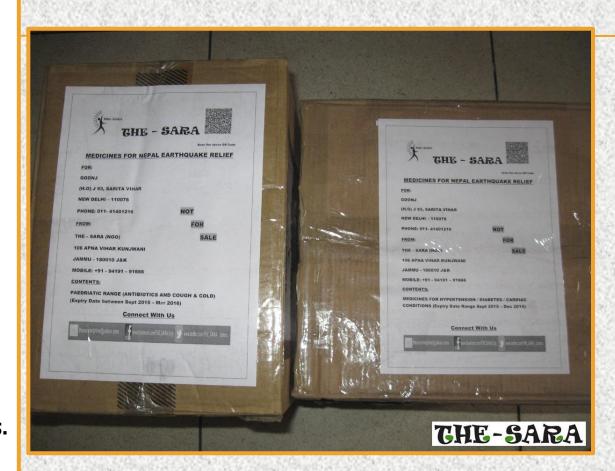

## **SUPPORT To Our Mission....**

- THE SARA in its effort to provide much needed Medical Relief to Nepal Earthquake victims dispatched first batch of medicines to NGO GOONJ which was working on ground in Nepal.
- Medicines included antibiotics, anti hypertensive's, for diabetics and Pediatric cough & cold formulations.

Our WORK.. SUPPORT TO GOONJ.. First Dispatch

### **CONSIGNEE GOONJ NGO**