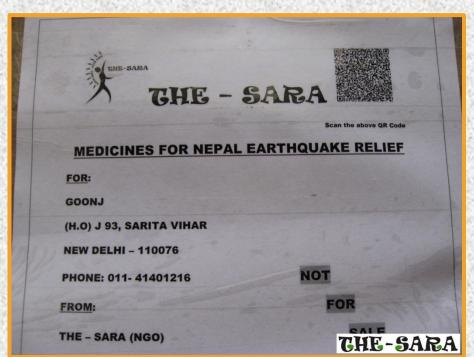

## **SUPPORT To Our Mission....**

- THE SARA in its effort to provide much needed Medical Relief to Nepal Earthquake victims dispatched first batch of medicines to NGO GOONJ which was working on ground in Nepal.
- Medicines included antibiotics, anti hypertensive's, for diabetics and Pediatric cough & cold formulations.

Our WORK.. SUPPORT TO GOONJ.. First Dispatch

### **CONSIGNEE GOONJ NGO**