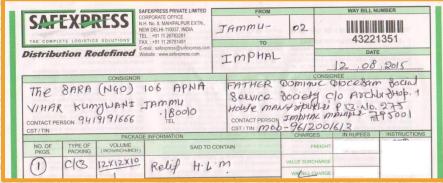

A N N U A L 2015-16 R E P

R T

- □ THE SARA for the victims of 2015 Manipur Floods dispatched medicines to Father Dominic Diocesan Social Service Society Imphal, Manipur.
- Medicines included antibiotics, painkillers, cough & cold formulations and for gastric conditions.

Our WORK.. MANIPUR FLOOD RELIEF..

# CONSIGNEE FATHER DOMINIC DIOCESAN SOCIAL SERVICE SOCIETY

#### TRANSPORT WAY BILL

Our WORK.. MANIPUR FLOOD RELIEF..