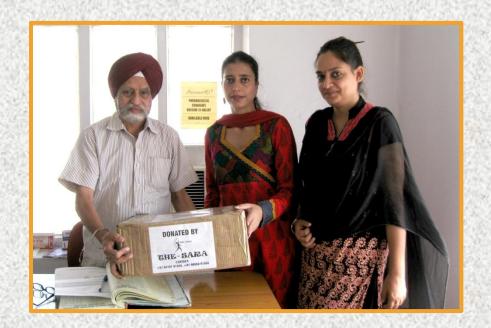

### **ACKNOWLEDGEMENT**

Members of THE - SARA with Dr. Deedar Singh AO, Guru Nanak Mission Hospital

Our WORK.. DONATION OF MEDICINES TO GURU NANAK MISSION HOSPITAL JAMMU OCT 2015..

### 'THE - SARA' donates medicines to Guru Nanak Mission Hospital

THE - SARA members handing over medicines to Dr. Deedar Singh, MO Guru Nanak Mission Hospital.