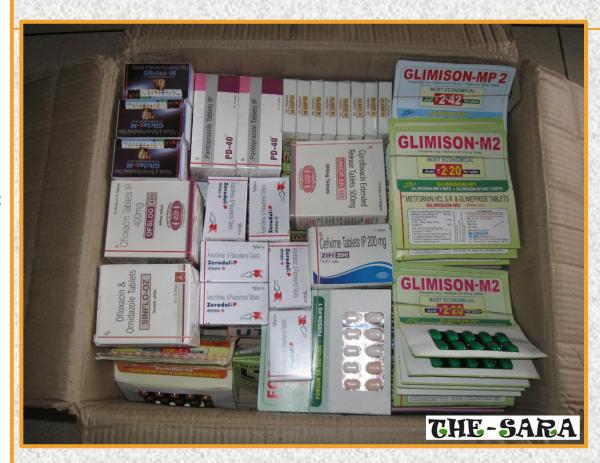

## **HIGHLIGHTS – QUAKE RELIEF NEPAL...**

- Quake Relief Nepal Mission was the first International Crisis Support Mission of THE - SARA.
- Sr. BJP leader from J&K Mr. Yudhvir Sethi donated large amount of Relief Medicines.
- Provided much needed succor to thousands of people by supporting Organizations like GOONJ and S.A.F Canada.
- Channelised over 50 Kgs. of Relief Medicines.
- Supported Govt. of Nepal in their Earthquake Relief efforts and dispatched medicines to Embassy of Nepal in India, New-Delhi.

## **SUPPORT To Our Mission....**

- THE SARA in its effort to provide much needed Medical Relief to Nepal Earthquake victims dispatched first batch of medicines to NGO GOONJ which was working on ground in Nepal.
- Medicines included antibiotics, anti hypertensive's, for diabetics and Pediatric cough & cold formulations.