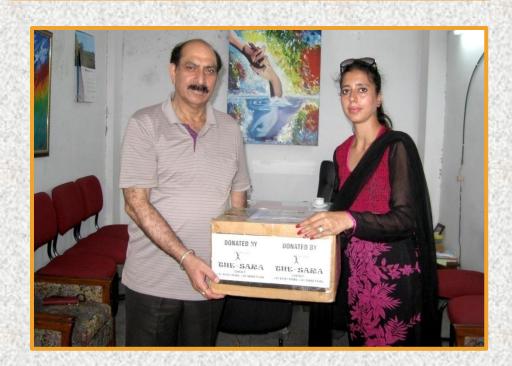

#### **GOVT. HIGHER SECONDARY SCHOOL BISHNAH**

**Our WORK.. AWARENESS LECTURES..** 

THE - SARA under J&K
Flood Relief Mission
2014-15 donated
Medicines to Indian Red
Cross Society Jammu.

Ms. Manpreet Kour of THE – SARA with Mr. RC Puri Hony. Secretary of IRCS Jammu.

Our WORK.. DONATION OF MEDICINES TO INDIAN RED CROSS SOCIETY JAMMU

# The-Sara donates medicines to Red Cross Jammu

Member of The-Sara handing over medicines to Honourary Secretary, Red Cross Society, R.C. Puri at Jammu.