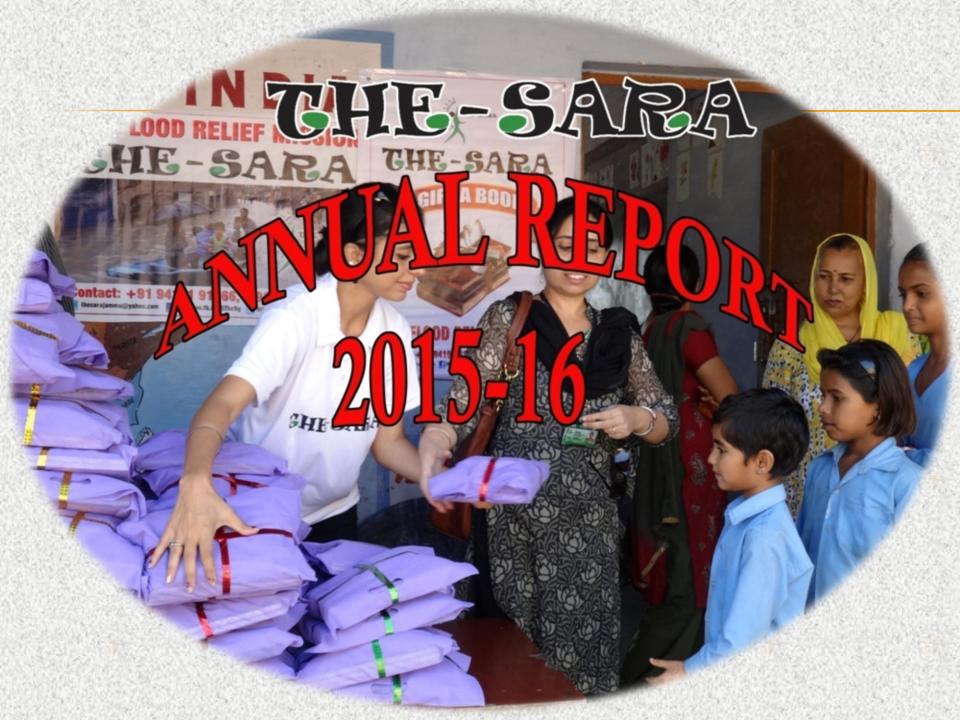

## **CONTENTS...**

A

U

R

E

O R

T

2015-16

- Messages by President & Director.
- Our Work
- Mission Suicide Prevention.
- Crisis Support Mission.
- Contribution to Red Cross.
- Quake Relief Nepal.
- 3. Manipur Flood Relief.
- Mission Compassion.
- 1. Guru Nanak Mission Hospital Jammu.
- 2. Swami Vivekananda Medical Mission Charitable Hospital Jammu.
- 3. J&K Kusht Ashram Jammu.
- 4. Gift A Book Initiative.
- Awards & Appreciation.

### **MESSAGES...**



Arrival of new Financial Year 2016-17 brings new promises, hopes & challenges. It gives us chance to work hard with more vigour, do the right things & tasks for precious lives, set new goals & work on achieving them with honesty & dedication.

We at 'THE - SARA' resolve to remain strong and excel to achieve our goal. I am grateful