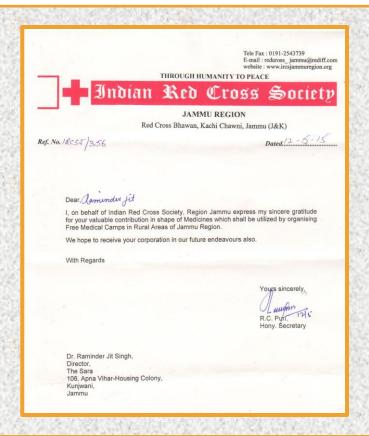

#### **ACKNOWLEGEMENT**

The medicines included antibiotics, pain killers which shall be utilised in free medical camps organised by Red Cross in rural areas of Jammu region

The - Sara under its initiative J and K Flood Relief Mission, in the last seven months had distributed blankets, dry ration, clothing and stationary items among flood victims across Jammu and Kashmir.