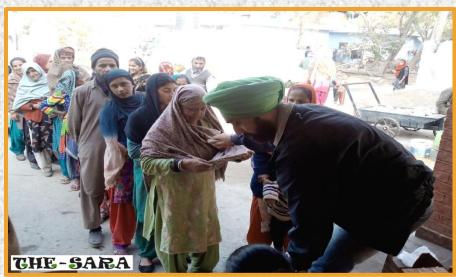

# Our WORK.. MISSION COMPASSION RELIEF DISTRIBUTION AT J&K KUSHT ASHRAM JAMMU.

THE - SARA under J&K **Flood Relief Mission** 2014-15 continued with its GIFT A BOOK initiative for the school children affected by J&K Floods of 2014. Under this initiative School Bags, Note-Books & **Stationery Material was** distributed among school kids.