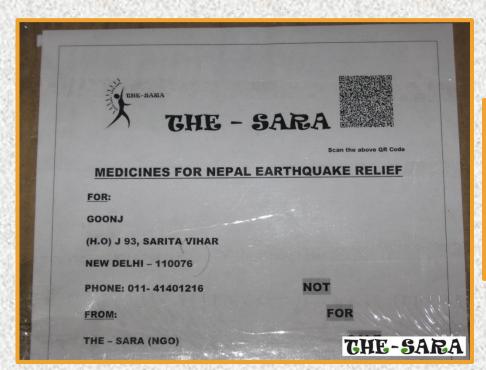

## **SUPPORT To Our Mission....**

- THE SARA in its effort to provide much needed Medical Relief to Nepal Earthquake victims dispatched first batch of medicines to NGO GOONJ which was working on ground in Nepal.
- Medicines included antibiotics, anti hypertensive's, for diabetics and Pediatric cough & cold formulations.

Our WORK.. SUPPORT TO GOONJ.. First Dispatch

### **CONSIGNEE GOONJ NGO**