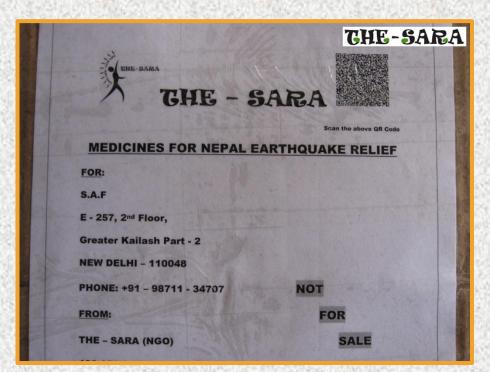

#### **CONSIGNEE EMBASSY OF NEPAL, NEW - DELHI**

#### TRANSPORT WAY BILL

| THE - SARA  Scan the above of                  | - 1    |
|------------------------------------------------|--------|
| MEDICINES FOR NEPAL EARTHQUAKE RELI            | EF     |
| FOR:                                           |        |
| EMBASSY OF NEPAL                               |        |
| BARAKHAMBA ROAD                                |        |
| NEW DELHI – 110001                             |        |
| CONTACT: RAJENDRA MAN SHRESHTRA / SHIVANI BASN | ET     |
| PHONE: +91 - 11 - 23476200                     |        |
| FROM:                                          |        |
| THE CARACHES NOT                               | e-sara |