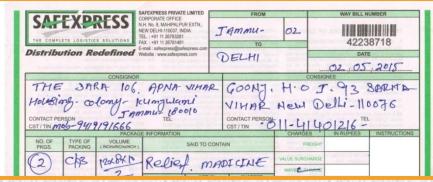

elised over 50 Kgs. of Relief Medicines.
- Supported Govt. of Nepal in their Earthquake Relief efforts and dispatched medicines to Embassy of Nepal in India, New-Delhi.

N N U A L 2015-16 R E

0

Sr. BJP Leader from J&K
Mr. Yudhvir Sethi
supported THE – SARA
Quake Relief Nepal
Mission by donating
large amount of life
saving drugs for the
victims of Nepal
Earthquake.



## **SUPPORT To Our Mission....**

- THE SARA in its effort to provide much needed Medical Relief to Nepal Earthquake victims dispatched first batch of medicines to NGO GOONJ which was working on ground in Nepal.
- Medicines included antibiotics, anti hypertensive's, for diabetics and Pediatric cough & cold formulations.



Our WORK.. SUPPORT TO GOONJ.. First Dispatch

### **CONSIGNEE GOONJ NGO**

#### TRANSPORT WAY BILL





# Our WORK... SUPPORT TO GOONJ.. First Dispatch

- □THE SARA for Nepal
  Earthquake victims
  dispatched second batch
  of medicines to Canada
  based NGO S.A.F which was
  working on ground in
  Nepal.
- Medicines included antibiotics, anti hypertensive's, for diabetics and painkillers.



Our WORK.. SUPPORT TO S.A.F CANADA.. Second Dispatch

#### **CONSIGNEE S.A.F CANADA**

#### TRANSPORT WAY BILL



| CAFEVEDECC                                        | AFEXPRESS PRIVATE LIMITED                                           | FROM           |                 | WAY BILL N        | UMBER        |
|---------------------------------------------------|---------------------------------------------------------------------|----------------|-----------------|-------------------|--------------|
| SA