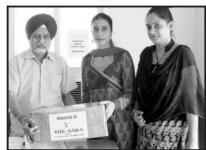

#### **GOVT. HIGHER SECONDARY SCHOOL BISHNAH**

**Our WORK.. AWARENESS LECTURES..** 

THE - SARA under J&K
Flood Relief Mission
2014-15 donated
Medicines to Indian Red
Cross Society Jammu.

Ms. Manpreet Kour of THE – SARA with Mr. RC Puri Hony. Secretary of IRCS Jammu.

Our WORK.. DONATION OF MEDICINES TO INDIAN RED CROSS SOCIETY JAMMU