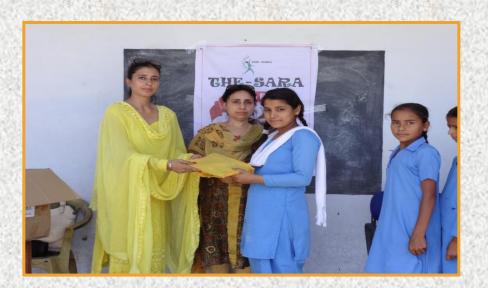

# Our WORK.. MISSION COMPASSION RELIEF DISTRIBUTION AT J&K KUSHT ASHRAM JAMMU.

THE - SARA under J&K **Flood Relief Mission** 2014-15 continued with its GIFT A BOOK initiative for the school children affected by J&K Floods of 2014. Under this initiative School Bags, Note-Books & **Stationery Material was** distributed among school kids.

## **Our WORK.. GIFT A BOOK INITIATIVE..**

# Our WORK... GIFT A BOOK Distribution In GOVT. GIRLS MIDDLE SCHOOL KARWAL JAMMU