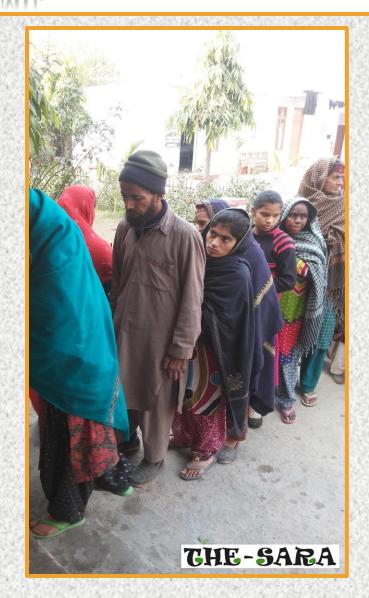

# Our WORK.. MISSION COMPASSION RELIEF DISTRIBUTION AT J&K KUSHT ASHRAM JAMMU.

THE - SARA under J&K **Flood Relief Mission** 2014-15 continued with its GIFT A BOOK initiative for the school children affected by J&K Floods of 2014. Under this initiative School Bags, Note-Books & **Stationery Material was** distributed among school kids.