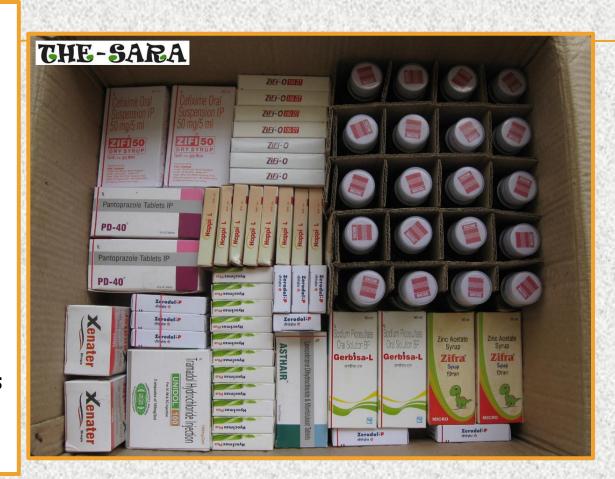

Our WORK.. SUPPORT TO EMBASSY OF NEPAL.. Third Dispatch

- □THE SARA for Nepal Earthquake victims dispatched fourth batch of medicines to NGO GOONJ working on ground in Nepal.
- Medicines included medicines for hypertension, gastric conditions, antibiotics and painkillers.

Our WORK.. SUPPORT TO GOONJ.. Fourth Dispatch