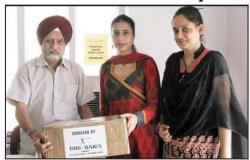

# The-Sara donates medicines to Red Cross Jammu

Member of The-Sara handing over medicines to Honourary Secretary, Red Cross Society, R.C. Puri at Jammu.

#### STATE TIMES NEWS

JAMMU: The-Sara, an NGO working on crisis support and suicide prevention under its initiative J and K Flood Relief Mission, handed over another lot of medicines to Honourary Secretary, Red Cross Society Jammu Region, R.C Puri at a Red Cross Bhawan here.