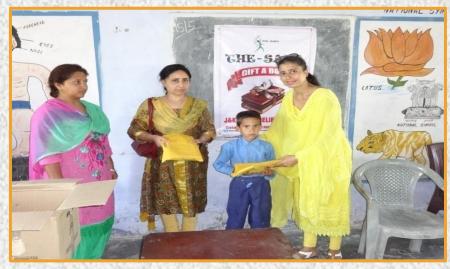

# Our WORK.. MISSION COMPASSION RELIEF DISTRIBUTION AT J&K KUSHT ASHRAM JAMMU.

THE - SARA under J&K **Flood Relief Mission** 2014-15 continued with its GIFT A BOOK initiative for the school children affected by J&K Floods of 2014. Under this initiative School Bags, Note-Books & **Stationery Material was** distributed among school kids.

## **Our WORK.. GIFT A BOOK INITIATIVE..**

# Our WORK... GIFT A BOOK Distribution In GOVT. PRIMARY SCHOOL MALKEY CHAK JAMMU