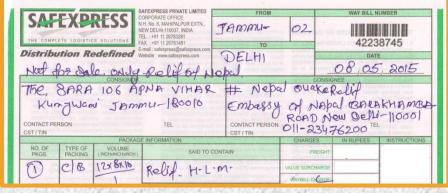

#### **CONSIGNEE S.A.F CANADA**

#### TRANSPORT WAY BILL

| CAFEVEDECC                                        | AFEXPRESS PRIVATE LIMITED                                           | FROM           |                 | WAY BILL N        | UMBER        |
|---------------------------------------------------|---------------------------------------------------------------------|----------------|-----------------|-------------------|--------------|
| SATLX RLSS N                                      | W DELHI-110037, INDIA<br>EL: +91 11 26783281<br>IX: +91 11 26781481 | JAMMU-         | 02              | 4223              | 8722         |
| Distribution Redefined Website: www.safupress.com |                                                                     | DELHI          |                 | DATE              |              |
|                                                   |                                                                     |                |                 | 04,05,2015        |              |
| CONSIGNOR ALCO                                    | 1 00110                                                             | 0055           | CONSIG          | NEE               |              |
| THE SARA NGO.<br>VIMAR HOWING COL                 | 106 APNAT                                                           | S-A-F- E       |                 | May Ada           | 300          |
| VIPIAL HOUSING COLO                               | my kunyum                                                           | greater.       | Kalisasl        | PAZZ              | £.           |
| CONTACT PERSON CST/TIN 9705-94/9/9/666            | TEL TEL                                                             | CONTACT PERSON | 27/124          | 1-1100<br>10-1100 | 46           |
|                                                   | INFORMATION                                                         |                | CHARGES         | IN RUPEES         | INSTRUCTIONS |
| NO. OF TYPE OF VOLUME (INCHAINCHAINCH)            | SAID TO 0                                                           | CONTAIN        | FREIGHT         |                   |              |
| (1) C/B 12x14x10                                  | Relif H.                                                            | 1. m-          | VALUE SURCHARGE |                   |              |
|                                                   | 7,                                                                  | 4              | WAYBILL CYARGE  |                   |              |